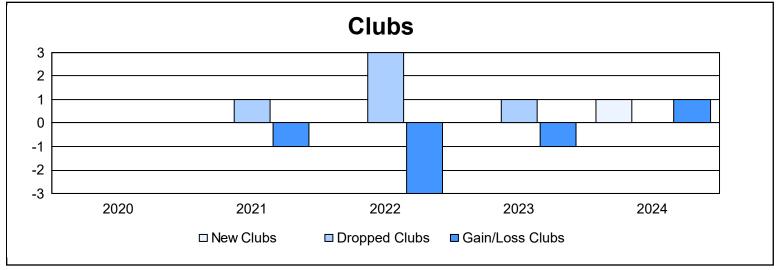

District A 9 As of June 2024 Cumulative

| Year      | New<br>Clubs | Dropped<br>Clubs | Gain/<br>Loss<br>Clubs | New<br>Members | Charter<br>Members | Reinstate<br>Members | Transfer<br>Members | Total<br>Member<br>Added | Total<br>Members<br>Dropped | Gain/<br>Loss<br>Members |
|-----------|--------------|------------------|------------------------|----------------|--------------------|----------------------|---------------------|--------------------------|-----------------------------|--------------------------|
| 2019-2020 | 0            | 0                | 0                      | 48             | 0                  | 6                    | 2                   | 56                       | 99                          | -43                      |
| 2020-2021 | 0            | 1                | -1                     | 35             | 2                  | 10                   | 0                   | 47                       | 96                          | -49                      |
| 2021-2022 | 0            | 3                | -3                     | 85             | 3                  | 4                    | 12                  | 104                      | 140                         | -36                      |
| 2022-2023 | 0            | 1                | -1                     | 152            | 2                  | 7                    | 9                   | 170                      | 110                         | 60                       |
| 2023-2024 | 1            | 0                | 1                      | 107            | 32                 | 5                    | 2                   | 146                      | 92                          | 54                       |
| Average   | 0            | 1                | -1                     | 85             | 8                  | 6                    | 5                   | 105                      | 107                         | -3                       |